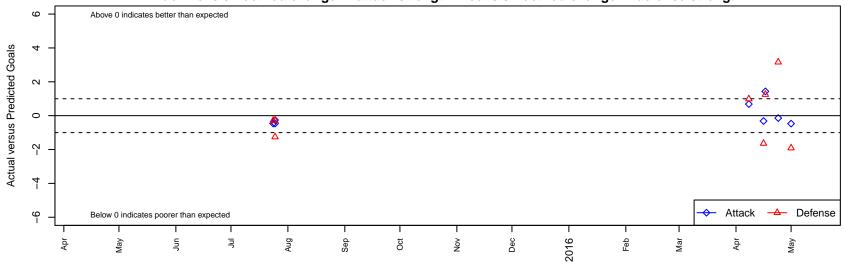

FC Spokane Grey G99

Dots are actual minus expected GF (blue circles) and GA (red triangles).

Blue line is smoothed change in attack strength. Red is smoothed change in defense strength.

average number of goals per game relative to expected