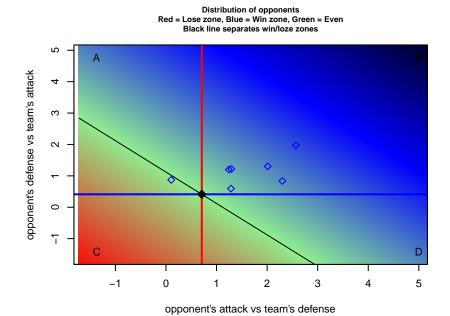

average number of goals per game relative to expected

olot. A=Neither has attack advantage, B=Opponent has both attack and defense advantage, C=Opponent has both attack and defense disadvantage, D=Both have